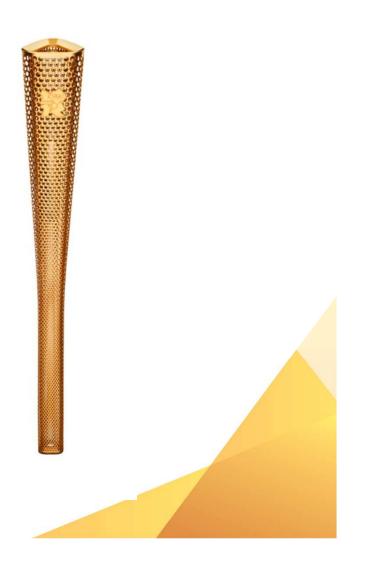

# 18 May: Torch 1 Year to go announcement

Announced first 74 locations of Torch Relay route

- 66 evening celebration sites
- six island visits
- start and finish point

95% of the population to be within an hour's journey